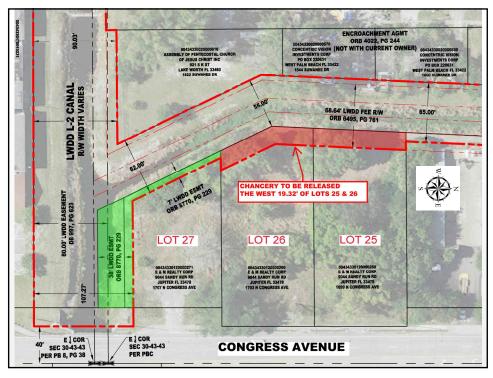

#### **Background**

- June 1915—a strip of land 68.64 feet in width of was taken in the SE¼ of the NE¼ of Section 30/43/43 for canal right-of-way per Chancery Case 407, which includes the west 19.32' of Lots 25, 26 and 27, Meerdinks' Little Ranches, recorded in 1926, in PB 4, PG. 50
- June 1995—LWDD released chancery on Lot 27 in exchange for an exclusive easement over the south 38' and west 7' of Lot 27
- May 2023—LWDD received a request from property owner's counsel Bennett Cohn, Esq. to appear before the board for consideration to approve the release of chancery on Lots 25 and 26 in exchange for an exclusive easement over the west 15.00' of Lots 25 & 26; together with an exclusive easement over the east 8' of the west 15' and the north 10' of the south 48' of Lot 27, containing 5,419 Sq. Ft.

#### **Staff Recommendation**

- Approval to release chancery interest over the west 19.32' of Lots 25 & 26, containing 3,974 Sq. Ft., in exchange for an exclusive easement over the west 15.00' of Lots 25 & 26; together with an exclusive easement over the east 8' of the west 15' and the north 10' of the south 48' of Lot 27, containing 5,419 Sq. Ft.
- Subject to:
  - Certification of Title
  - Sketch & legals for conveyances
  - Site Plan approval
  - LWDD Operating Policies