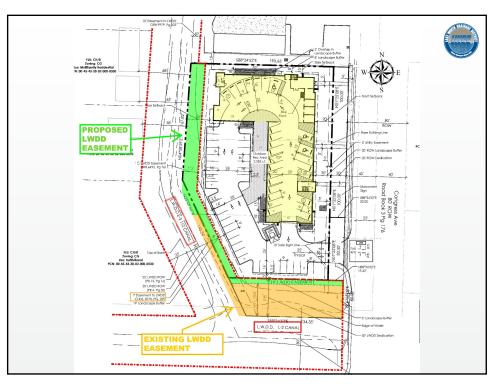

### **Proposed Aero Village Development**

 Four-story building containing 38 total multifamily dwelling units with a first-floor parking garage is being proposed on the 1.4-acre site

7