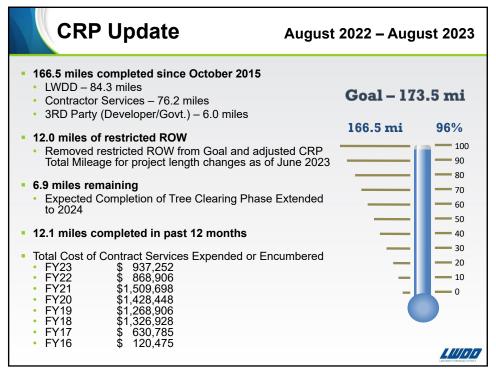

he Lower East Coast (LEC) do not benefit directly from water in Lake Okeechobee, the Lake has long been identified as a "back-up" water supply source that could be relied upon to recharge LEC canals during major droughts. And this source of water is also used to offset water supply demands on WCA-1 from LWDD, thus minimizing impacts to hydro-patterns, flora and fauna within the Conservation Area. Accordingly, the LWDD has a vested interest in the current and future Lake Okeechobee operation schedules and associated regional water storage facilities, specifically including the EAA Reservoir and STA project, to ensure protection of water supply for its constituents. This reliance is why it is so important to participate and give the Court a perspective which it may otherwise not hear.



Т



| Canal Segment                                               | Project #                           | Distance | LWDD/Contractor     | Clearing Status | Cost                 |
|-------------------------------------------------------------|-------------------------------------|----------|---------------------|-----------------|----------------------|
| -27; Country Rd W to Congress Ave &<br>-28; Dunes Rd to E-4 | 16-9956P.01 &<br>16-8957P.05 & P.06 | 2.80 mi  | Contractor / Survey | In Progress     | \$175,000 / \$53,105 |
| -8; Heritage Farms Rd to SR-7                               | 16-9946P.01                         | 0.56 mi  | Contractor / Survey | In Progress     | \$108,550 / \$7,770  |
| -29; Military Trail to Barwick Rd                           | 16-9957P.04