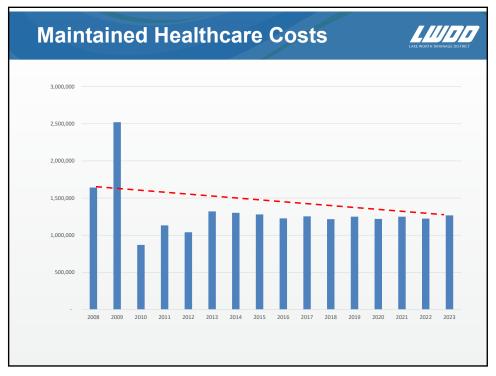

cycling Program        |
|      |             |                                |               |             |                                                               |



### Vehicle/Equipment Surplus Criteria

- For Vehicles of 1.5 tons or less 12 years or 200,000 miles, or maintenance exceeds reasonable value
- For Vehicles more than 1.5 tons 10 years or 200,000 miles, or maintenance exceeds reasonable value
- Current vehicles requesting to be surplused/ disposed of meet criteria for age requirement, and have reached useful life
- T-114 2008 Sterling 65" Bucket Truck, 15 years w/ 7,960 hours/ 59,614 miles – Fleet reduction; not being replaced



### **Staff Recommendation**

Declare listed items surplus and authorize disposal of items through the recommended disposal method.









#### **Mitigating Health Care Costs**

- Benchmarking with public entities
- Regular dependent eligibility auditing
- Plan designs and employee education to incentivize smart health care choices
- Wellness incentives
- Elective vision and dental plans with separate contribution structures
- Surcharges for tobacco users and dependents

3



#### **Medical Plan Renewals**

- Cigna's initial quote for renewal of medical benefits reflected an 15% increase
- Through negotiations, Cigna reduced rates to a 5% increase
- Enhancements
  - \$4,500 from Cigna to use towards wellness incentives

Δ







**Benefit Summary** Proposed \$1,415,928 \$1,348,348 Medical Cigna \$67,580 Cigna Dental Guardian \$74,684 Guardian \$74,684 \$0 Vision Guardian \$14,349 Guardian \$14,349 \$0 Life Guardian \$10,9