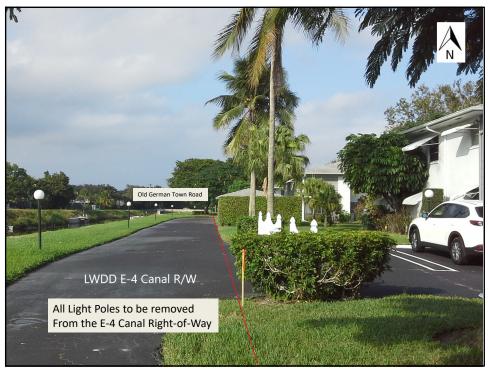

#### **Background**

- June 1915—a strip of land 68.64 feet in width of was taken in the SE¼ of the NE¼ of Section 30/43/43 for canal right-of-way per Chancery Case 407, which includes the west 19.32' of Lots 25, 26 and 27, Meerdinks' Little Ranches, recorded in 1926, in PB 4, PG. 50
- June 1995—LWDD released chancery on Lot 27 in exchange for an exclusive easement over the south 38' and west 7' of Lot 27
- May 2023—LWDD received a request from property owner's counsel Bennett Cohn, Esq. to appear before the board for consideration to approve the release of chancery on Lots 25 and 26 in exchange for an exclusive easement over the west 15.00' of Lots 25 & 26; together with an exclusive easement over the east 8' of the west 15' and the north 10' of the south 48' of Lot 27, containing 5,419 Sq. Ft.

#### **Staff Recommendation**

- Approval to release chancery interest over the west 19.32' of Lots 25 & 26, containing 3,974 Sq. Ft., in exchange for an exclusive easement over the west 15.00' of Lots 25 & 26; together with an exclusive easement over the east 8' of the west 15' and the north 10' of the south 48' of Lot 27, containing 5,419 Sq. Ft.
- Subject to:
  - Certification of Title
  - Sketch & legals for conveyances
  - Site Plan approval
  - LWDD Operating Policies