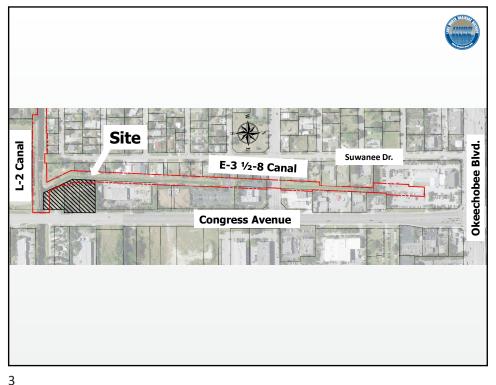

#### **Background**

- June 1915—a strip of land 68.64 feet in width of was taken in the SE¼ of the NE¼ of Section 30/43/43 for canal right-of-way per Chancery Case 407, which includes the west 19.32' of Lots 25, 26 and 27, Meerdinks' Little Ranches, recorded in 1926, in PB 4, PG. 50
- June 1995—LWDD released chancery on Lot 27 in exchange for an exclusive easement over the south 38' and west 7' of Lot 27
- May 2023—LWDD received a request from property owner's counsel Bennett Cohn, Esq. to appear before the board for consideration to approve the release of chancery on Lots 25 and 26 in exchange for an exclusive easement over the west 15.00' of Lots 25 & 26; together with an exclusive easement over the east 8' of the west 15' and the north 10' of the south 48' of Lot 27, containing 5,419 Sq. Ft.