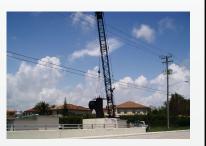

### Vehicle/Equipment Surplus Criteria

- For Vehicles of 1.5 tons or less 12 years or 200,000 miles, or maintenance exceeds reasonable value
- For Vehicles more than 1.5 tons 10 years or 200,000 miles, or maintenance exceeds reasonable value
- Current vehicles requesting to be surplused/ disposed of meet criteria for age requirement, and have reached useful life
- T-114 2008 Sterling 65" Bucket Truck, 15 years w/ 7,960 hours/ 59,614 miles – Fleet reduction; not being replaced