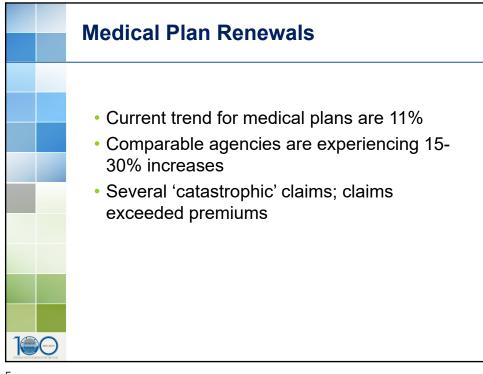

#### **Medical Plan Renewals**

- Cigna's initial quote for renewal of medical benefits reflected an 15% increase
- Through negotiations, Cigna reduced rates to a 5% increase
- Enhancements
  - \$4,500 from Cigna to use towards wellness incentives