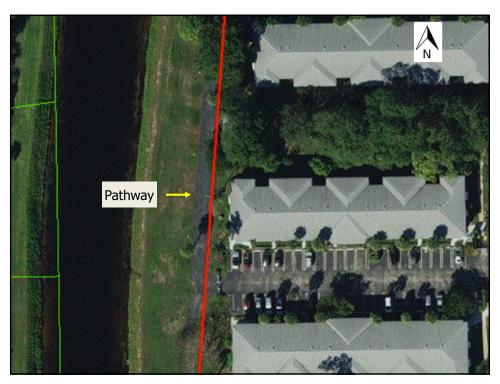

#### **Background**

- June 1915—a strip of land 68.64 feet in width of was taken in the SE¼ of the NE¼ of Section 30/43/43 for canal right-of-way per Chancery Case 407, which includes the west 19.32' of Lots 25, 26 and 27, Meerdinks' Little Ranches, recorded in 1926, in PB 4, PG. 50
- June 1995—LWDD released chancery on Lot 27 in exchange for an exclusive easement over the south 38' and west 7' of Lot 27
- May 2023—LWDD received a request from property owner's counsel Bennett Cohn, Esq. to appear before the board for consideration to approve the release of chancery on Lots 25 and 26 in exchange for an exclusive easement over the west 15.00' of Lots 25 & 26; together with an exclusive easement over the east 8' of the west 15' and the north 10' of the south 48' of Lot 27, containing 5,419 Sq. Ft.

#### **Staff Recommendation**

- Approval to release chancery interest over the west 19.32' of Lots 25 & 26, containing 3,974 Sq. Ft., in exchange for an exclusive easement over the west 15.00' of Lots 25 & 26; together with an exclusive easement over the east 8' of the west 15' and the north 10' of the south 48' of Lot 27, containing 5,419 Sq. Ft.
- Subject to:
  - Certification of Title
  - Sketch & legals for conveyances
  - Site Plan approval
  - LWDD Operating Policies