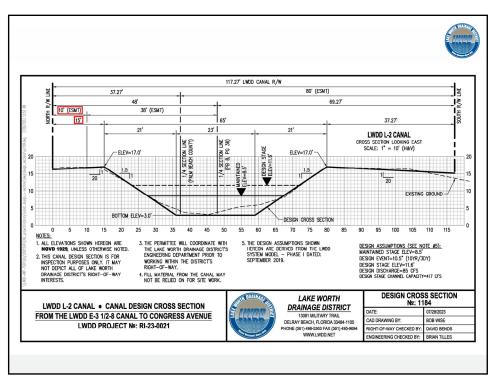

#### **Background**

- June 1915—a strip of land 68.64 feet in width of was taken in the SE¼ of the NE¼ of Section 30/43/43 for canal right-of-way per Chancery Case 407, which includes the west 19.32' of Lots 25, 26 and 27, Meerdinks' Little Ranches, recorded in 1926, in PB 4, PG. 50
- June 1995—LWDD released chancery on Lot 27 in exchange for an exclusive easement over the south 38' and west 7' of Lot 27
- May 2023—LWDD received a request from property owner's counsel Bennett Cohn, Esq. to appear before the board for consideration to approve the release of chancery on Lots 25 and 26 in exchange for an exclusive easement over the west 15.00' of Lots 25 & 26; together with an exclusive easement over the east 8' of the west 15' and the north 10' of the south 48' of Lot 27, containing 5,419 Sq. Ft.

#### **Staff Recommendation**

- Approval to release chancery interest over the west 19.32' of Lots 25 & 26, containing 3,974 Sq. Ft., in exchange for an exclusive easement over the west 15.00' of Lots 25 & 26; together with an exclusive easement over the east 8' of the west 15' and the north 10' of the south 48' of Lot 27, containing 5,419 Sq. Ft.
- Subject to:
  - Certification of Title
  - Sketch & legals for conveyances
  - Site Plan approval
  - LWDD Operating Policies