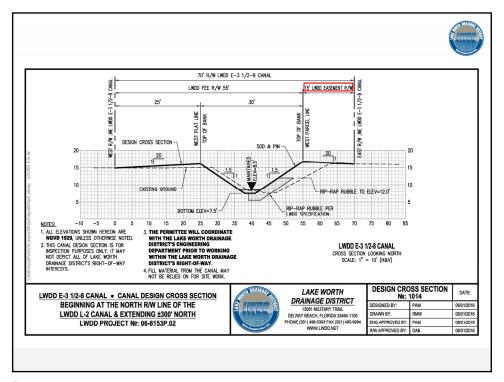

#### **Background**

- June 1915—a strip of land 68.64 feet in width of was taken in the SE¼ of the NE¼ of Section 30/43/43 for canal right-of-way per Chancery Case 407, which includes the west 19.32' of Lots 25, 26 and 27, Meerdinks' Little Ranches, recorded in 1926, in PB 4, PG. 50
- June 1995—LWDD released chancery on Lot 27 in exchange for an exclusive easement over the south 38' and west 7' of Lot 27
- May 2023—LWDD received a request from property owner's counsel Bennett Cohn, Esq. to appear before the board for consideration to approve the release of chancery on Lots 25 and 26 in exchange for an exclusive easement over the west 15.00' of Lots 25 & 26; together with an exclusive easement over the east 8' of the west 15' and the north 10' of the south 48' of Lot 27, containing 5,419 Sq. Ft.

#### **Staff Recommendation**

- Approval to release chancery interest over the west 19.32' of Lots 25 & 26, containing 3,974 Sq. Ft., in exchange for an exclusive easement over the west 15.00' of Lots 25 & 26; together with an exclusive easement over the east 8' of the west 15' and the north 10' of the south 48' of Lot 27, containing 5,419 Sq. Ft.
- Subject to:
  - Certification of Title
  - Sketch & legals for conveyances
  - Site Plan approval
  - LWDD Operating Policies