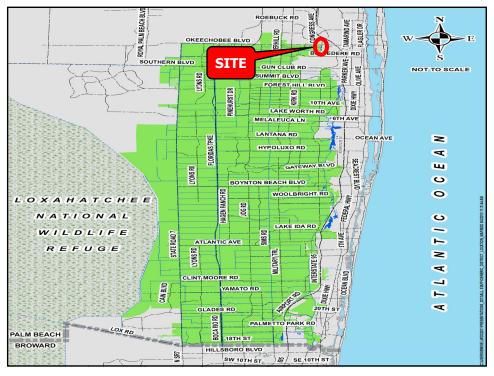

#### **Background**

- June 1915—a strip of land 68.64 feet in width of was taken in the SE¼ of the NE¼ of Section 30/43/43 for canal right-of-way per Chancery Case 407, which includes the west 19.32' of Lots 25, 26 and 27, Meerdinks' Little Ranches, recorded in 1926, in PB 4, PG. 50
- June 1995—LWDD released chancery on Lot 27 in exchange for an exclusive easement over the south 38' and west 7' of Lot 27
- May 2023—LWDD received a request from property owner's counsel Bennett Cohn, Esq. to appear before the board for consideration to approve the release of chancery on Lots 25 and 26 in exchange for an exclusive easement over the west 15.00' of Lots 25 & 26; together with an exclusive easement over the east 8' of the west 15' and the north 10' of the south 48' of Lot 27, containing 5,419 Sq. Ft.

### **Proposed Aero Village Development**

 Four-story building containing 38 total multifamily dwelling units with a first-floor parking garage is being proposed on the 1.4-acre site

7