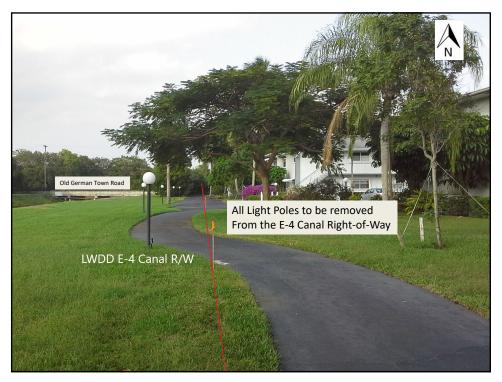

#### **Background**

- June 1915—a strip of land 68.64 feet in width of was taken in the SE¼ of the NE¼ of Section 30/43/43 for canal right-of-way per Chancery Case 407, which includes the west 19.32' of Lots 25, 26 and 27, Meerdinks' Little Ranches, recorded in 1926, in PB 4, PG. 50
- June 1995—LWDD released chancery on Lot 27 in exchange for an exclusive easement over the south 38' and west 7' of Lot 27
- May 2023—LWDD received a request from property owner's counsel Bennett Cohn, Esq. to appear before the board for consideration to approve the release of chancery on Lots 25 and 26 in exchange for an exclusive easement over the west 15.00' of Lots 25 & 26; together with an exclusive easement over the east 8' of the west 15' and the north 10' of the south 48' of Lot 27, containing 5,419 Sq. Ft.

#### **Staff Recommendation**

- Approval to release chancery interest over the west 19.32' of Lots 25 & 26, containing 3,974 Sq. Ft., in exchange for an exclusive easement over the west 15.00' of Lots 25 & 26; together with an exclusive easement over the east 8' of the west 15' and the north 10' of the south 48' of Lot 27, containing 5,419 Sq. Ft.
- Subject to:
  - Certification of Title
  - Sketch & legals for conveyances
  - Site Plan approval
  - LWDD Operating Policies