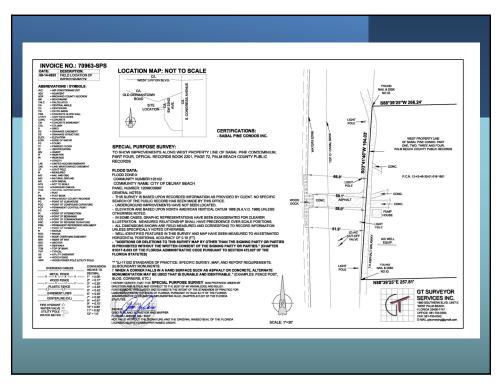

#### **Background**

- June 1915—a strip of land 68.64 feet in width of was taken in the SE¼ of the NE¼ of Section 30/43/43 for canal right-of-way per Chancery Case 407, which includes the west 19.32' of Lots 25, 26 and 27, Meerdinks' Little Ranches, recorded in 1926, in PB 4, PG. 50
- June 1995—LWDD released chancery on Lot 27 in exchange for an exclusive easement over the south 38' and west 7' of Lot 27
- May 2023—LWDD received a request from property owner's counsel Bennett Cohn, Esq. to appear before the board for consideration to approve the release of chancery on Lots 25 and 26 in exchange for an exclusive easement over the west 15.00' of Lots 25 & 26; together with an exclusive easement over the east 8' of the west 15' and the north 10' of the south 48' of Lot 27, containing 5,419 Sq. Ft.

#### **Staff Recommendation**

- Approval to release chancery interest over the west 19.32' of Lots 25 & 26, containing 3,974 Sq. Ft., in exchange for an exclusive easement over the west 15.00' of Lots 25 & 26; together with an exclusive easement over the east 8' of the west 15' and the north 10' of the south 48' of Lot 27, containing 5,419 Sq. Ft.
- Subject to:
  - Certification of Title
  - Sketch & legals for conveyances
  - Site Plan approval
  - LWDD Operating Policies