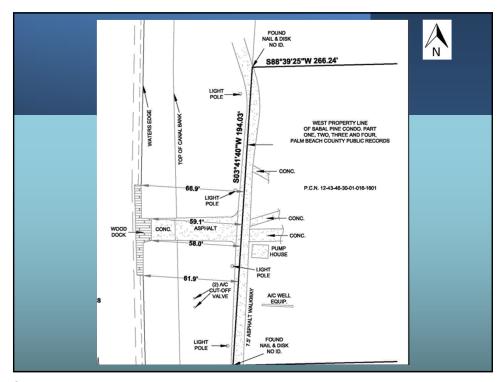

#### **Background**

- June 1915—a strip of land 68.64 feet in width of was taken in the SE¼ of the NE¼ of Section 30/43/43 for canal right-of-way per Chancery Case 407, which includes the west 19.32' of Lots 25, 26 and 27, Meerdinks' Little Ranches, recorded in 1926, in PB 4, PG. 50
- June 1995—LWDD released chancery on Lot 27 in exchange for an exclusive easement over the south 38' and west 7' of Lot 27
- May 2023—LWDD received a request from property owner's counsel Bennett Cohn, Esq. to appear before the board for consideration to approve the release of chancery on Lots 25 and 26 in exchange for an exclusive easement over the west 15.00' of Lots 25 & 26; together with an exclusive easement over the east 8' of the west 15' and the north 10' of the south 48' of Lot 27, containing 5,419 Sq. Ft.

#### **Staff Recommendation**

- Approval to release chancery interest over the west 19.32' of Lots 25 & 26, containing 3,974 Sq. Ft., in exchange for an exclusive easement over the west 15.00' of Lots 25 & 26; together with an exclusive easement over the east 8' of the west 15' and the north 10' of the south 48' of Lot 27, containing 5,419 Sq. Ft.
- Subject to:
  - Certification of Title
  - Sketch & legals for conveyances
  - Site Plan approval
  - LWDD Operating Policies