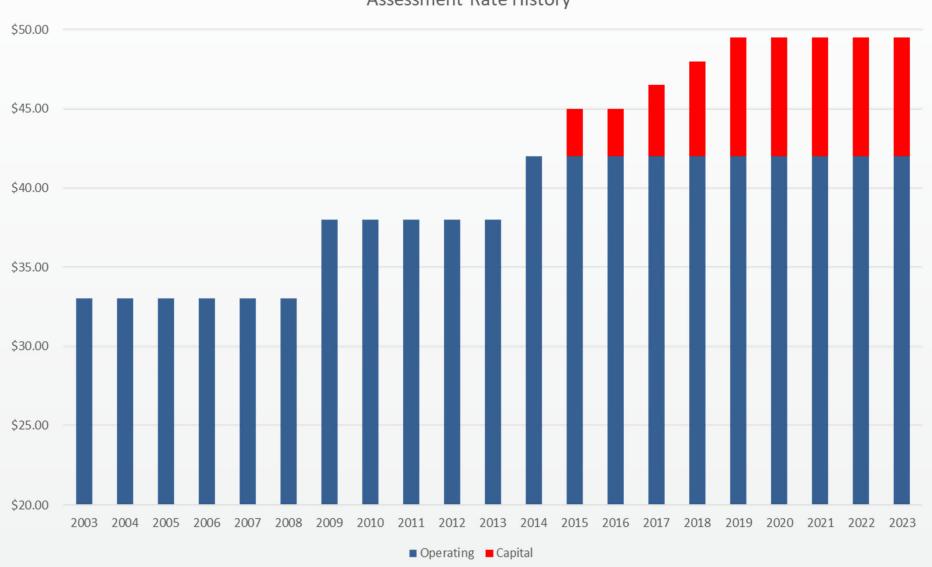

## **Estimated Revenues**

Increase

(decrease) % (decrease) %

Increase

BUDGET WORKSHEET - FINAL

FISCAL 2024 10/01/23 - 09/30/24

|                                                              |       |            |            |            |            |                          | Forecast   | Budget     |
|--------------------------------------------------------------|-------|------------|------------|------------|------------|--------------------------|------------|------------|
|                                                              |       |            |            |            |            |                          | 2022/23 to | 2022/23 to |
|                                                              |       | ACTUAL     | BUDGET     | FORECAST   | BUDGET     |                          | Budget     | Budget     |
|                                                              |       | 2021/22    | 2022/23    | 2022/23    | 2023/24    | NOTES                    | 2023/24    | 2023/24    |
| REVENUES                                                     |       |            |            |            |            |                          |            |            |
| NON-AD VALOREM ASSESSMENTS                                   |       |            |            |            |            |                          |            |            |
| Assessments - Current                                        | 31910 | 16,120,593 | 16,159,000 | 16,100,000 | 16,205,000 | 327,381 Parcels @\$49.50 | 0.7        | % 0.3%     |
| Discount on assessments                                      | 31920 | (570,508)  | (646,400)  | (570,000)  | (648,200)  | 4% of Assessments        | 13.7       | % 0.3%     |
| Commissions - PBC Tax Collector                              | 31930 | (152,317)  | (161,500)  | (152,000)  | (162,000)  | 1% of Assessments        | 6.6        | % 0.3%     |
| Tax Roll Preparation - PBC Property Appraiser                | 31940 |            | (200)      | (200)      | (200)      |                          | 0.0        | % 0.0%     |
| Tax Roll Processing - PBC Information Systems Services (ISS) | 31945 | (3,850)    | (4,000)    | (3,850)    | (4,000)    |                          | 3.9        | % 0.0%     |
| Total NON-AD VALOREM ASSESSMENTS                             |       | 15,393,918 | 15,346,900 | 15,373,950 | 15,390,600 |                          | 0.10       | % 0.3%     |
|                                                              | -     |            |            |            |            |                          |            |            |
| OTHER REVENUE                                                |       |            |            |            |            |                          |            |            |
| Delinquent assessments                                       | 31950 | 15,083     | 10,000     | 10,000     | 10,000     |                          | 0.0        | % 0.0%     |
| Tax Collector - Reimbursement of expenses                    | 31960 | 80,048     | 50,000     | 88,673     | 50,000     |                          | -43.6      | % 0.0%     |
| Releases - Quit Claim/Chancery                               | 32910 | 2,250      | 2,500      | 2,500      | 2,500      |                          | 0.0        | % 0.0%     |
| Permit fees                                                  | 32920 | 885,674    | 250,000    | 600,000    | 250,000    |                          | -58.3      | % 0.0%     |
| Sales of Surplus Equipment                                   | 36010 | 165,910    | 10,000     | 40,000     | 10,000     |                          | -75.0      | % 0.0%     |
| Miscellaneous                                                | 36020 | 1,166      | 1,000      | 5,000      | 1,000      |                          | -80.0      | % 0.0%     |
| Right-of-way Agreements                                      | 36030 | 198,978    | 120,000    | 120,000    | 120,000    |                          | 0.0        | % 0.0%     |
| Sales of Surplus Real Estate                                 | 36100 | 18,438,906 | 0          | 0          | 0          |                          | 0.0        | % 0.0%     |
| Interest - Maintenance                                       | 36110 | 27,031     | 10,000     | 15,000     | 10,000     |                          | -33.3      | % 0.0%     |
| Interest - Hazard Mitigation Funds                           | 36120 | 36,185     | 0          | 0          | 0          |                          | 0.0        | % 0.0%     |
| Interest - Capital Projects                                  | 36126 | 34,594     | 0          | 0          | 0          |                          | 0.0        | % 0.0%     |
| Interest - Self-Insurance                                    | 36130 | 1,385      | 0          | 0          | 0          |                          | 0.0        | % 0.0%     |
| Prior year carryforward - Operations                         | 36900 | 0          | 1,330,600  | 95,833     | 299,900    |                          | 0.0        | % -77.5%   |
| Prior year carryforward - Capital Improvement                | 36900 | 0          | 1,350,000  | 1,250,000  | 350,000    |                          | 0.0        | % 0.0%     |
| Total OTHER REVENUE                                          | _     | 19,887,210 | 3,134,100  | 2,227,006  | 1,103,400  |                          | -50.59     | % -64.8%   |
| TOTAL REVENUES                                               | _     | 35,281,128 | 18,481,000 | 17,600,956 | 16,494,000 |                          | -6.3       | % -10.8%   |