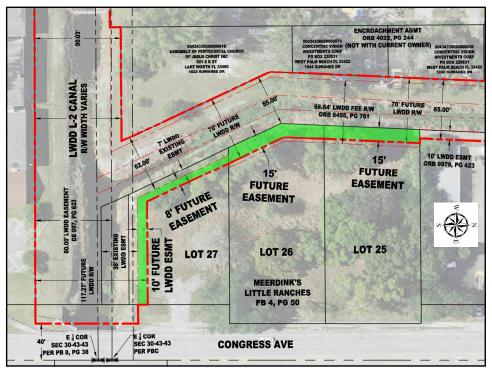

#### **Background**

- June 1915—a strip of land 68.64 feet in width of was taken in the SE¼ of the NE¼ of Section 30/43/43 for canal right-of-way per Chancery Case 407, which includes the west 19.32' of Lots 25, 26 and 27, Meerdinks' Little Ranches, recorded in 1926, in PB 4, PG. 50
- June 1995—LWDD released chancery on Lot 27 in exchange for an exclusive easement over the south 38' and west 7' of Lot 27
- May 2023—LWDD received a request from property owner's counsel Bennett Cohn, Esq. to appear before the board for consideration to approve the release of chancery on Lots 25 and 26 in exchange for an exclusive easement over the west 15.00' of Lots 25 & 26; together with an exclusive easement over the east 8' of the west 15' and the north 10' of the south 48' of Lot 27, containing 5,419 Sq. Ft.

#### **Staff Recommendation**

- Approval to release chancery interest over the west 19.32' of Lots 25 & 26, containing 3,974 Sq. Ft., in exchange for an exclusive easement over the west 15.00' of Lots 25 & 26; together with an exclusive easement over the east 8' of the west 15' and the north 10' of the south 48' of Lot 27, containing 5,419 Sq. Ft.
- Subject to:
  - Certification of Title
  - Sketch & legals for conveyances
  - Site Plan approval
  - LWDD Operating Policies