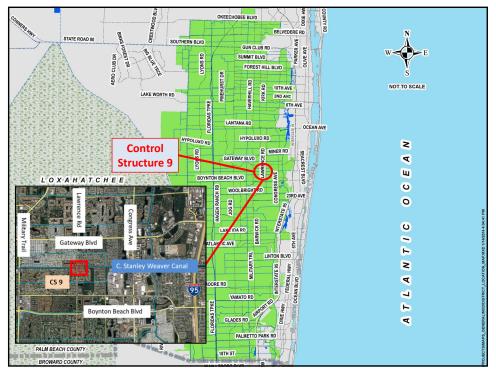

|                                        |             |
|                                          |             |          |                     |                                        |             |
|                                          |             |          |                     |                                        |             |
|                                          |             |          |                     |                                        |             |
|                                          |             |          |                     |                                        |             |
|                                          |             |          |                     |                                        |             |







#### **History & Schedule**



- √ 1952 Initial structure built
- √ 1980 Current structure built
- ✓ January 2020 RFB for relocation of structure to east of Lawrence Rd
- April 2020 Board rejected award to replace existing structure due to cost and potential supply chain issues; directed staff to refurbish existing structure
- ✓ February 16, 2022 Board authorization to solicit bids for refurbishment
- ✓ June 8, 2022 Board approval to award bid to Murray Logan
- ✓ September 9, 2022 Notice to Proceed
- ✓ August 15, 2023– Substantial Completion
- August 31, 2023 Final Completion
- Remaining work LWDD anticipates receipt of new Radial Gates in September 2023 and will install them on or around the end of the year

3

### **Major Changes and Improvements**



- Installation of new variable fre