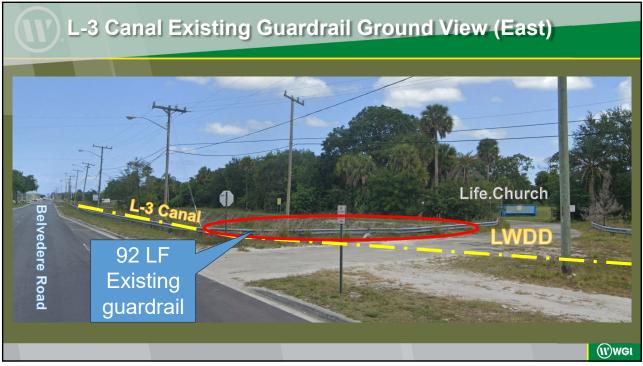

#### Parallel Guardrail within North Bank L-3 Canal, East of Jog Road, South of Belvedere Road Project # RW-23-0219

#### Benefits to LWDD

#### Reconstructed canal improves hydraulic performance.