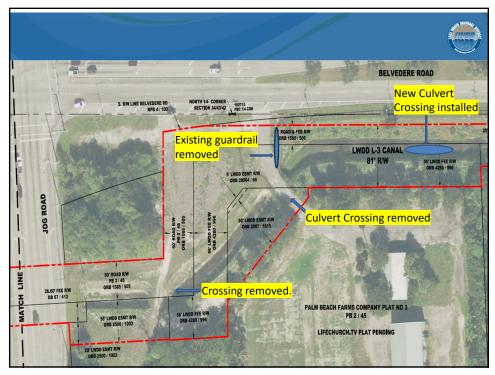

#### Parallel Guardrail within North Bank L-3 Canal, East of Jog Road, South of Belvedere Road Project # RW-23-0219