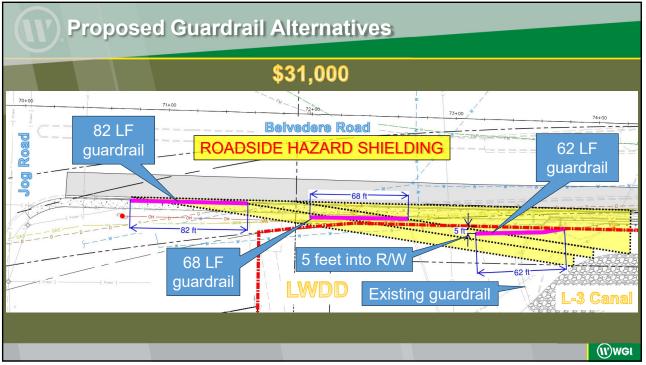

#### Parallel Guardrail within North Bank L-3 Canal, East of Jog Road, South of Belvedere Road Project # RW-23-0219

#### Benefits to LWDD

#### Reconstructed canal improves hydraulic performance.