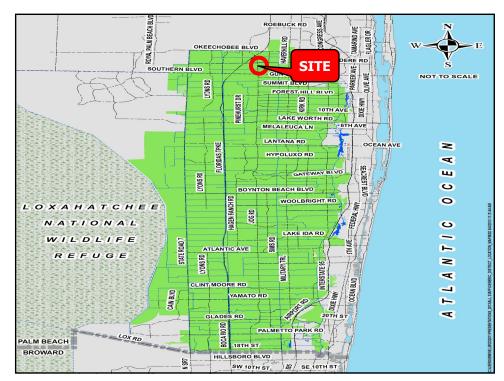

#### Parallel Guardrail within North Bank L-3 Canal, East of Jog Road, South of Belvedere Road Project # RW-23-0219