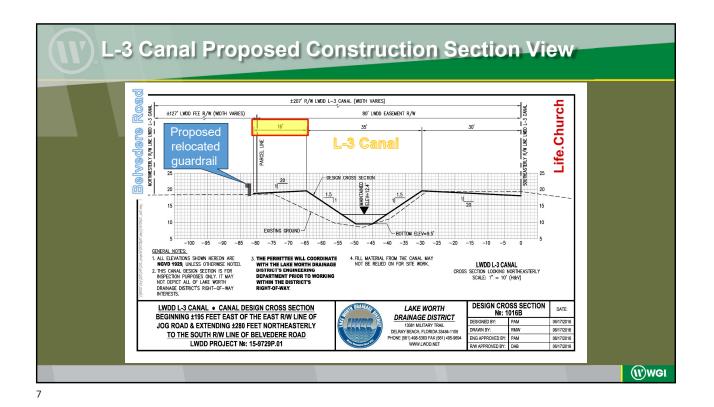

#### Parallel Guardrail within North Bank L-3 Canal, East of Jog Road, South of Belvedere Road Project # RW-23-0219

#### Benefits to LWDD

#### Reconstructed canal improves hydraulic performance.