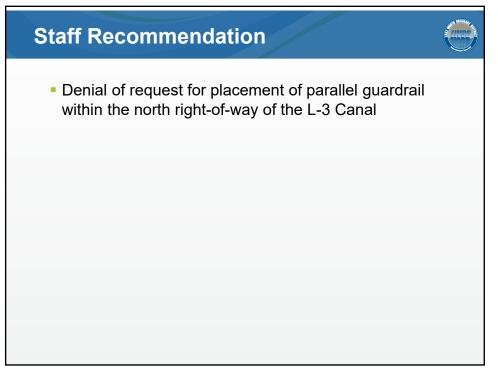

#### Parallel Guardrail within North Bank L-3 Canal, East of Jog Road, South of Belvedere Road Project # RW-23-0219

#### Benefits to LWDD

#### Reconstructed canal improves hydraulic performance.