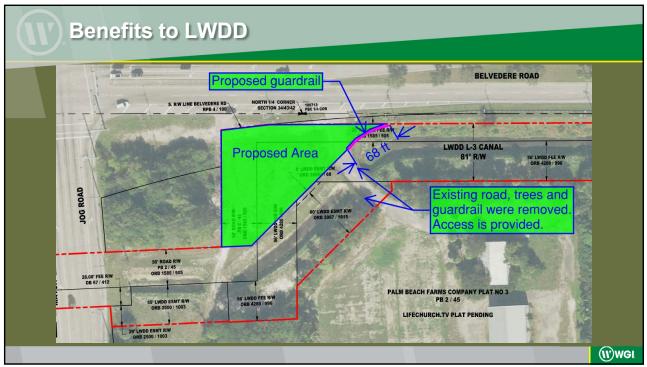

#### Benefits to LWDD

#### Reconstructed canal improves hydraulic performance.

| Bid Con       | nparison: 2022            | 2 to 2023               | Lake WORTH DRAINAGE DIST |
|---------------|---------------------------|-------------------------|--------------------------|
| Product       | SFWMD 2022 Bid (Gal)      | SFWMD 2023 Bid (Gal)    | Price<br>Difference      |
| Aquastrike    | \$66.75 (2.5)/Winfield    | \$76.75 (2.5)/Helena    | \$10.00                  |
| Aquathol K    | \$83.30 (30)/Winfield     | \$83.30 (30)/Helena     | \$0.00                   |
| Element 3A    | \$48.00 (2.5)/Nutrien     | \$38.00 (2.5)/Nutrien   | -\$10.00                 |
| Glyphosate *  | \$33.65 (2.5)/Summersill  | \$24.98 (2.5)/Red River | -\$8.67                  |
|               | * \$44.95 (2.5)/Red River |                         | -\$19.97                 |
| Hydrothol 191 | \$86.70 (2.5)/Nutrien     | \$86.70 (2.5)/Helena    | \$0.00                   |
| SonarQ        | \$36.06 (40)/Red River    | \$36.79 (40)/Red River  | \$0.73                   |
| Tribune       | \$65.55 (2.5)/Nutrien     | \$60.00 (2.5)/Helena    | -\$5.55                  |
| Triclopyr     | \$45.00 (2.5)/Red River   | \$38.00 (2.5)/Nutrien   | -\$7.00                  |