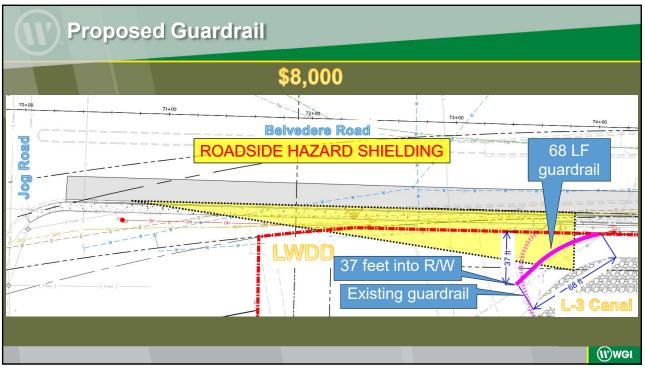

#### Parallel Guardrail within North Bank L-3 Canal, East of Jog Road, South of Belvedere Road Project # RW-23-0219

#### Benefits to LWDD

#### Reconstructed canal improves hydraulic performance.