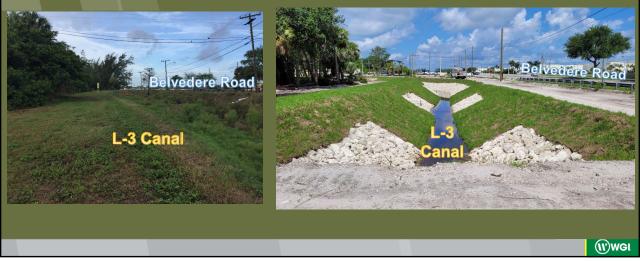

#### Benefits to LWDD

#### Reconstructed canal improves hydraulic performance.

| Bid Con       | nparison: 2022            | 2 to 2023               | Lake WORTH DRAINAGE DIST |
|---------------|---------------------------|-------------------------|--------------------------|
| Product       | SFWMD 2022 Bid (Gal)      | SFWMD 2023 Bid (Gal)    | Price<br>Difference      |
| Aquastrike    | \$66.75 (2.5)/Winfield    | \$76.75 (2.5)/Helena    | \$10.00                  |
| Aquathol K    | \$83.30 (30)/Winfield     | \$83.30 (30)/Helena     | \$0.00                   |
| Element 3A    | \$48.00 (2.5)/Nutrien     | \$38.00 (2.5)/Nutrien   | -\$10.00                 |
| Glyphosate *  | \$33.65 (2.5)/Summersill  | \$24.98 (2.5)/Red River | -\$8.67                  |
|               | * \$44.95 (2.5)/Red River |                         | -\$19.97                 |
| Hydrothol 191 | \$86.70 (2.5)/Nutrien     | \$86.70 (2.5)/Helena    | \$0.00                   |
| SonarQ        | \$36.06 (40)/Red River    | \$36.79 (40)/Red River  | \$0.73                   |
| Tribune       | \$65.55 (2.5)/Nutrien     | \$60.00 (2.5)/Helena    | -\$5.55                  |
| Triclopyr     | \$45.00 (2.5)/Red River   | \$38.00 (2.5)/Nutrien   | -\$7.00                  |