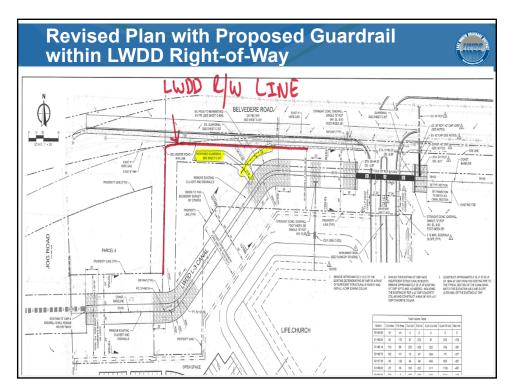

#### Parallel Guardrail within North Bank L-3 Canal, East of Jog Road, South of Belvedere Road Project # RW-23-0219