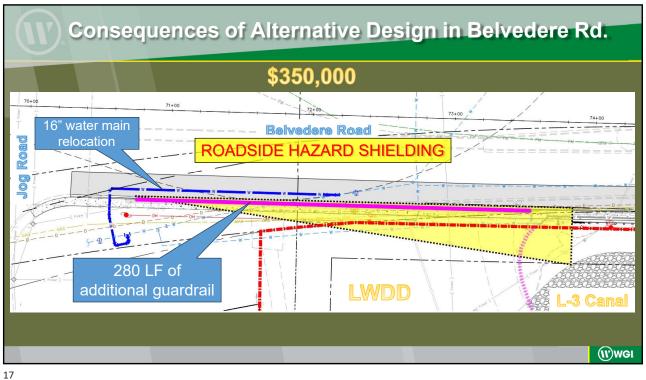

#### Parallel Guardrail within North Bank L-3 Canal, East of Jog Road, South of Belvedere Road Project # RW-23-0219

#### Benefits to LWDD

#### Reconstructed canal improves hydraulic performance.