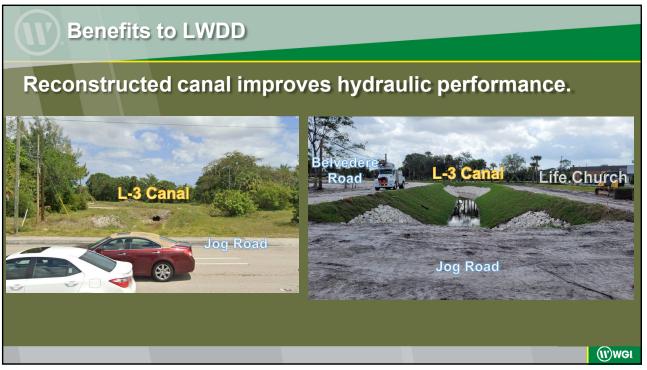

#### Reconstructed canal improves hydraulic performance.

| Bid Con       | nparison: 2022            | 2 to 2023               | Lake WORTH DRAINAGE DIST |
|---------------|---------------------------|-------------------------|--------------------------|
| Product       | SFWMD 2022 Bid (Gal)      | SFWMD 2023 Bid (Gal)    | Price<br>Difference      |
| Aquastrike    | \$66.75 (2.5)/Winfield    | \$76.75 (2.5)/Helena    | \$10.00                  |
| Aquathol K    | \$83.30 (30)/Winfield     | \$83.30 (30)/Helena     | \$0.00                   |
| Element 3A    | \$48.00 (2.5)/Nutrien     | \$38.00 (2.5)/Nutrien   | -\$10.00                 |
| Glyphosate *  | \$33.65 (2.5)/Summersill  | \$24.98 (2.5)/Red River | -\$8.67                  |
|               | * \$44.95 (2.5)/Red River |                         | -\$19.97                 |
| Hydrothol 191 | \$86.70 (2.5)/Nutrien     | \$86.70 (2.5)/Helena    | \$0.00                   |
| SonarQ        | \$36.06 (40)/Red River    | \$36.79 (40)/Red River  | \$0.73                   |
| Tribune       | \$65.55 (2.5)/Nutrien     | \$60.00 (2.5)/Helena    | -\$5.55                  |
| Triclopyr     | \$45.00 (2.5)/Red River   | \$38.00 (2.5)/Nutrien   | -\$7.00                  |