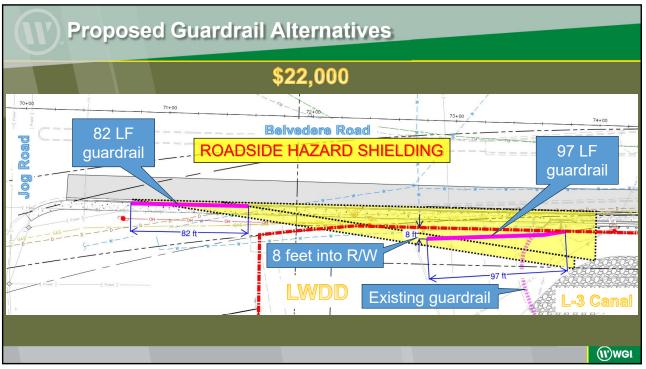

#### Parallel Guardrail within North Bank L-3 Canal, East of Jog Road, South of Belvedere Road Project # RW-23-0219

#### Benefits to LWDD

#### Reconstructed canal improves hydraulic performance.