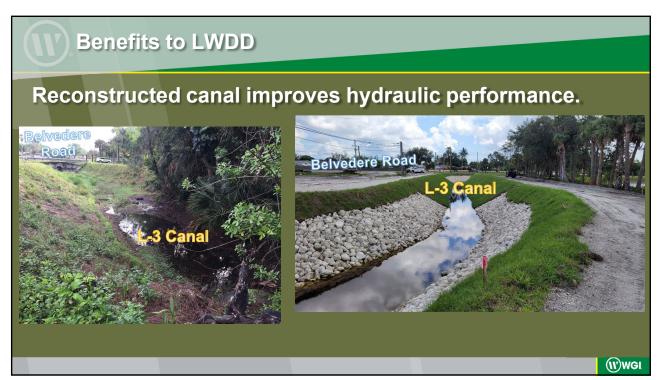

#### Benefits to LWDD

#### Reconstructed canal improves hydraulic performance.

| Bid Con       | nparison: 2022            | 2 to 2023               | Lake WORTH DRAINAGE DIST |
|---------------|---------------------------|-------------------------|--------------------------|
| Product       | SFWMD 2022 Bid (Gal)      | SFWMD 2023 Bid (Gal)    | Price<br>Difference      |
| Aquastrike    | \$66.75 (2.5)/Winfield    | \$76.75 (2.5)/Helena    | \$10.00                  |
| Aquathol K    | \$83.30 (30)/Winfield     | \$83.30 (30)/Helena     | \$0.00                   |
| Element 3A    | \$48.00 (2.5)/Nutrien     | \$38.00 (2.5)/Nutrien   | -\$10.00                 |
| Glyphosate *  | \$33.65 (2.5)/Summersill  | \$24.98 (2.5)/Red River | -\$8.67                  |
|               | * \$44.95 (2.5)/Red River |                         | -\$19.97                 |
| Hydrothol 191 | \$86.70 (2.5)/Nutrien     | \$86.70 (2.5)/Helena    | \$0.00                   |
| SonarQ        | \$36.06 (40)/Red River    | \$36.79 (40)/Red River  | \$0.73                   |
| Tribune       | \$65.55 (2.5)/Nutrien     | \$60.00 (2.5)/Helena    | -\$5.55                  |
| Triclopyr     | \$45.00 (2.5)/Red River   | \$38.00 (2.5)/Nutrien   | -\$7.00                  |