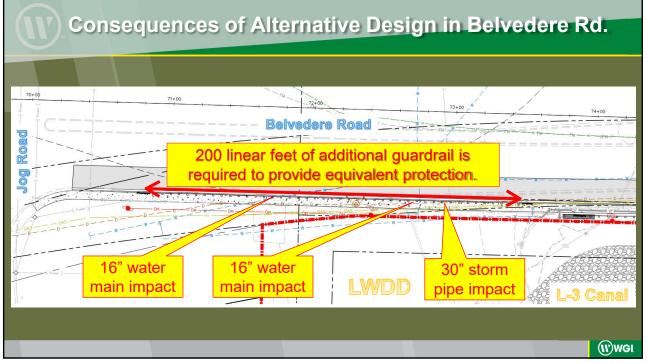

#### Parallel Guardrail within North Bank L-3 Canal, East of Jog Road, South of Belvedere Road Project # RW-23-0219