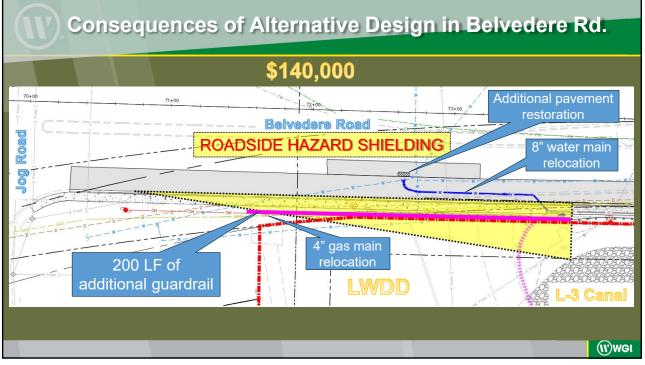

#### Parallel Guardrail within North Bank L-3 Canal, East of Jog Road, South of Belvedere Road Project # RW-23-0219