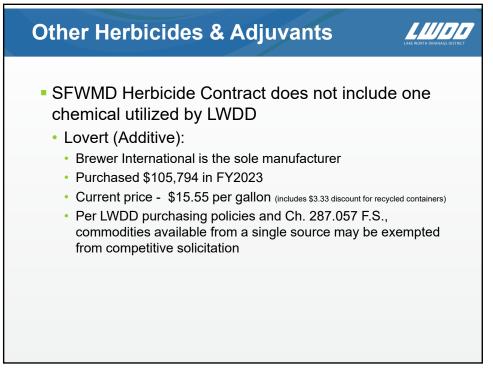

#### Reconstructed canal improves hydraulic performance.

| Bid Con       | nparison: 2022            | 2 to 2023               | Lake WORTH DRAINAGE DIST |
|---------------|---------------------------|-------------------------|--------------------------|
| Product       | SFWMD 2022 Bid (Gal)      | SFWMD 2023 Bid (Gal)    | Price<br>Difference      |
| Aquastrike    | \$66.75 (2.5)/Winfield    | \$76.75 (2.5)/Helena    | \$10.00                  |
| Aquathol K    | \$83.30 (30)/Winfield     | \$83.30 (30)/Helena     | \$0.00                   |
| Element 3A    | \$48.00 (2.5)/Nutrien     | \$38.00 (2.5)/Nutrien   | -\$10.00                 |
| Glyphosate *  | \$33.65 (2.5)/Summersill  | \$24.98 (2.5)/Red River | -\$8.67                  |
|               | * \$44.95 (2.5)/Red River |                         | -\$19.97                 |
| Hydrothol 191 | \$86.70 (2.5)/Nutrien     | \$86.70 (2.5)/Helena    | \$0.00                   |
| SonarQ        | \$36.06 (40)/Red River    | \$36.79 (40)/Red River  | \$0.73                   |
| Tribune       | \$65.55 (2.5)/Nutrien     | \$60.00 (2.5)/Helena    | -\$5.55                  |
| Triclopyr     | \$45.00 (2.5)/Red River   | \$38.00 (2.5)/Nutrien   | -\$7.00                  |

\*Following the 2022 piggy-back award, Summersill was unable to provide Glyphosate and staff had to purchase from another supplier (Red River) when available.