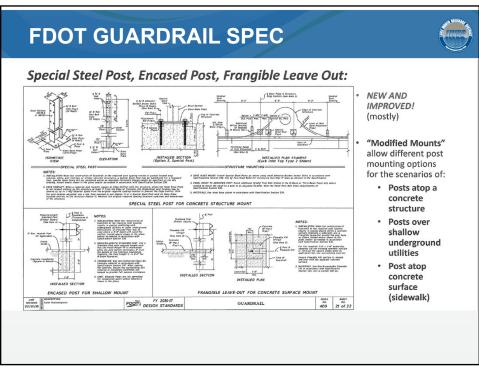

#### Parallel Guardrail within North Bank L-3 Canal, East of Jog Road, South of Belvedere Road Project # RW-23-0219