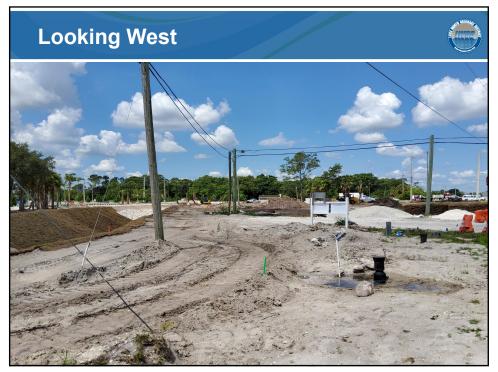

#### Parallel Guardrail within North Bank L-3 Canal, East of Jog Road, South of Belvedere Road Project # RW-23-0219

#### Benefits to LWDD

#### Reconstructed canal improves hydraulic performance.