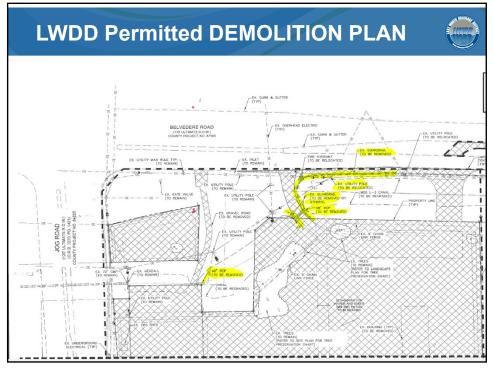

#### Parallel Guardrail within North Bank L-3 Canal, East of Jog Road, South of Belvedere Road Project # RW-23-0219