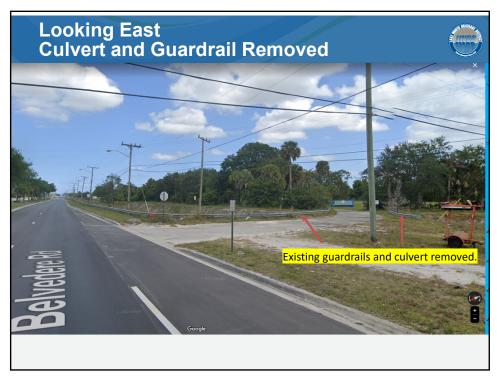

#### Parallel Guardrail within North Bank L-3 Canal, East of Jog Road, South of Belvedere Road Project # RW-23-0219