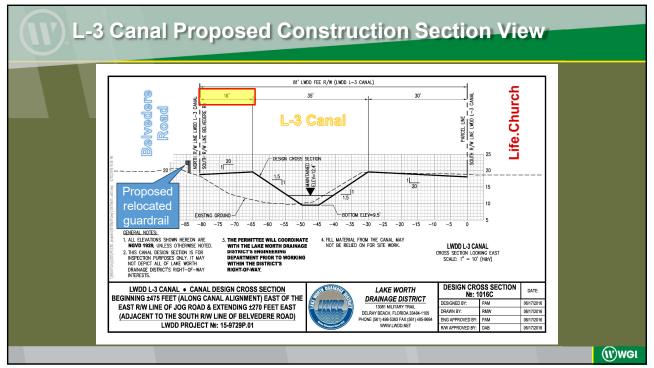

#### Parallel Guardrail within North Bank L-3 Canal, East of Jog Road, South of Belvedere Road Project # RW-23-0219

#### Benefits to LWDD

#### Reconstructed canal improves hydraulic performance.