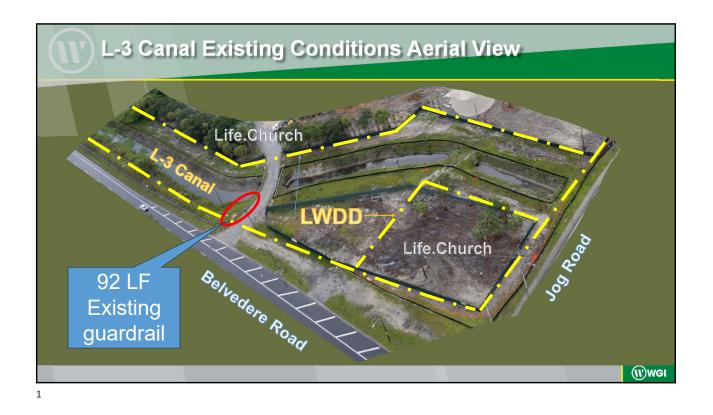

#### Parallel Guardrail within North Bank L-3 Canal, East of Jog Road, South of Belvedere Road Project # RW-23-0219

#### Benefits to LWDD

#### Reconstructed canal improves hydraulic performance.