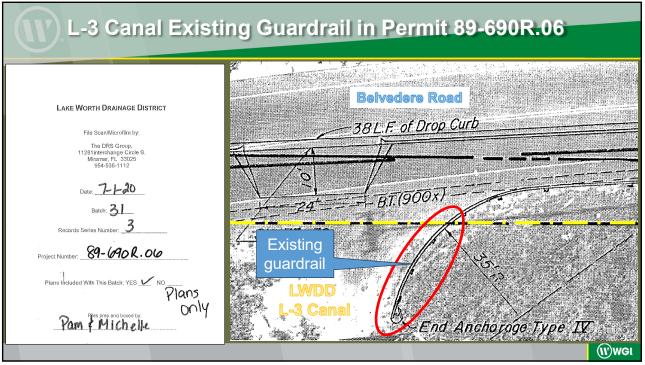

#### Parallel Guardrail within North Bank L-3 Canal, East of Jog Road, South of Belvedere Road Project # RW-23-0219

#### Benefits to LWDD

#### Reconstructed canal improves hydraulic performance.