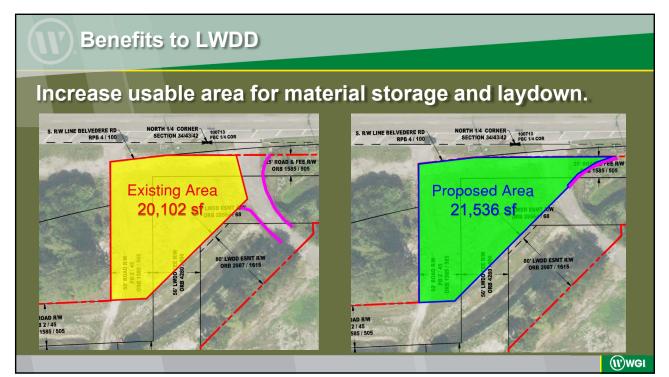

Lake Worth Drainage District Governing Board Meeting July 12, 2023 FINAL Meeting Materials

#### Parallel Guardrail within North Bank L-3 Canal, East of Jog Road, South of Belvedere Road Project # RW-23-0219



















































































#### Benefits to LWDD

#### Reconstructed canal improves hydraulic performance.





#### Benefits to LWDD

#### Reconstructed canal improves hydraulic performance.













| Bid Con       | nparison: 2022            | 2 to 2023               | Lake WORTH DRAINAGE DIST |
|---------------|---------------------------|-------------------------|--------------------------|
| Product       | SFWMD 2022 Bid (Gal)      | SFWMD 2023 Bid (Gal)    | Price<br>Difference      |
| Aquastrike    | \$66.75 (2.5)/Winfield    | \$76.75 (2.5)/Helena    | \$10.00                  |
| Aquathol K    | \$83.30 (30)/Winfield     | \$83.30 (30)/Helena     | \$0.00                   |
| Element 3A    | \$48.00 (2.5)/Nutrien     | \$38.00 (2.5)/Nutrien   | -\$10.00                 |
| Glyphosate *  | \$33