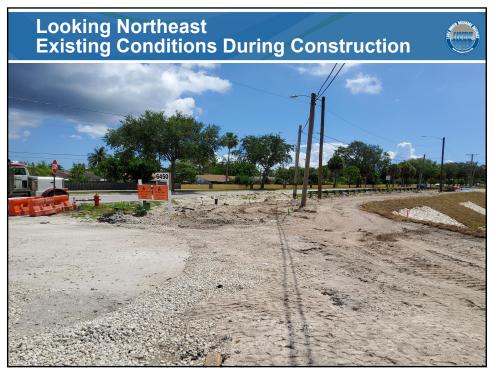

#### Parallel Guardrail within North Bank L-3 Canal, East of Jog Road, South of Belvedere Road Project # RW-23-0219

#### Benefits to LWDD

#### Reconstructed canal improves hydraulic performance.