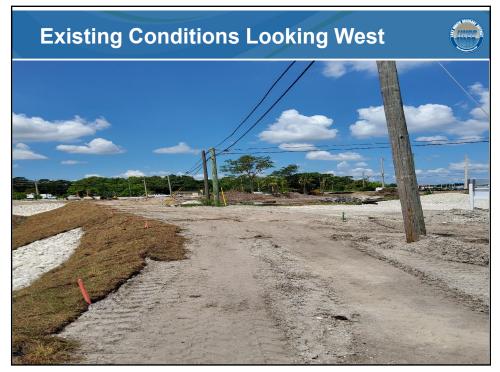

#### Parallel Guardrail within North Bank L-3 Canal, East of Jog Road, South of Belvedere Road Project # RW-23-0219

#### Benefits to LWDD

#### Reconstructed canal improves hydraulic performance.