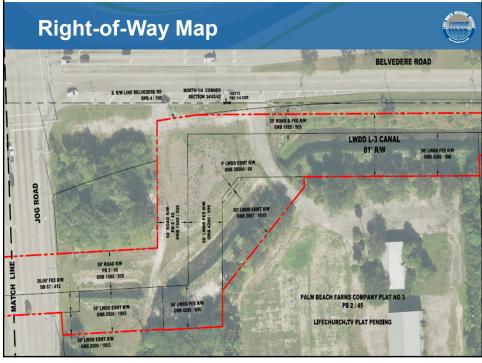

#### Parallel Guardrail within North Bank L-3 Canal, East of Jog Road, South of Belvedere Road Project # RW-23-0219