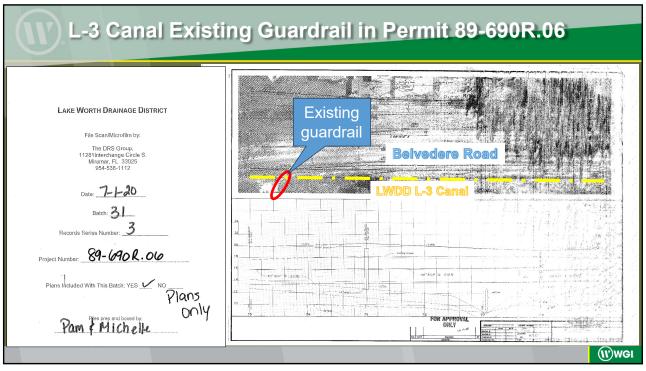

#### Parallel Guardrail within North Bank L-3 Canal, East of Jog Road, South of Belvedere Road Project # RW-23-0219

#### Benefits to LWDD

#### Reconstructed canal improves hydraulic performance.