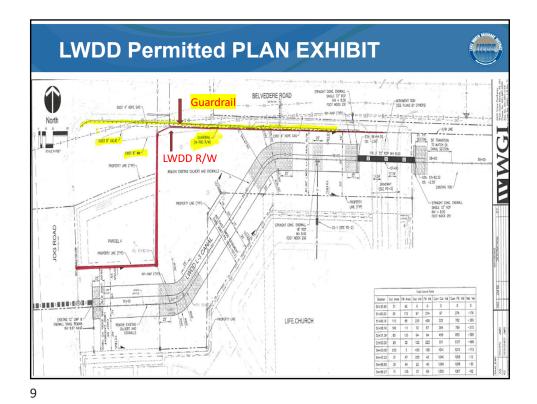

#### Parallel Guardrail within North Bank L-3 Canal, East of Jog Road, South of Belvedere Road Project # RW-23-0219