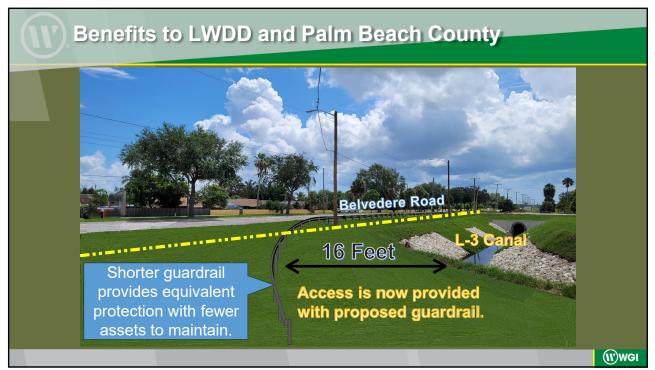

Lake Worth Drainage District Governing Board Meeting July 12, 2023 FINAL Meeting Materials

#### Parallel Guardrail within North Bank L-3 Canal, East of Jog Road, South of Belvedere Road Project # RW-23-0219



















































































#### Benefits to LWDD

#### Reconstructed canal improves hydraulic performance.





#### Benefits to LWDD

#### Reconstructed canal improves hydraulic performance.













| Bid Con       | nparison: 2022            | 2 to 2023               | Lake WORTH DRAINAGE DIST |
|---------------|---------------------------|-------------------------|--------------------------|
| Product       | SFWMD 2022 Bid (Gal)      | SFWMD 2023 Bid (Gal)    | Price<br>Difference      |
| Aquastrike    | \$66.75 (2.5)/Winfield    | \$76.75 (2.5)/Helena    | \$10.00                  |
| Aquathol K    | \$83.30 (30)/Winfield     | \$83.30 (30)/Helena     | \$0.00                   |
| Element 3A    | \$48.00 (2.5)/Nutrien     | \$38.00 (2.5)/Nutrien   | -\$10.00