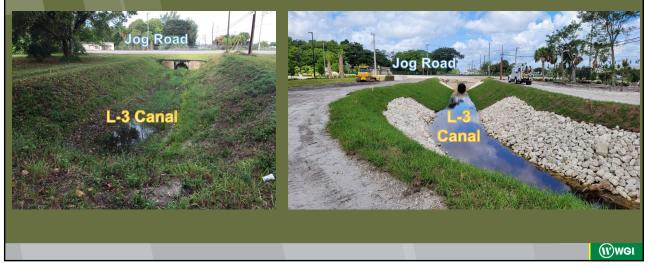

#### Parallel Guardrail within North Bank L-3 Canal, East of Jog Road, South of Belvedere Road Project # RW-23-0219

#### Benefits to LWDD

#### Reconstructed canal improves hydraulic performance.