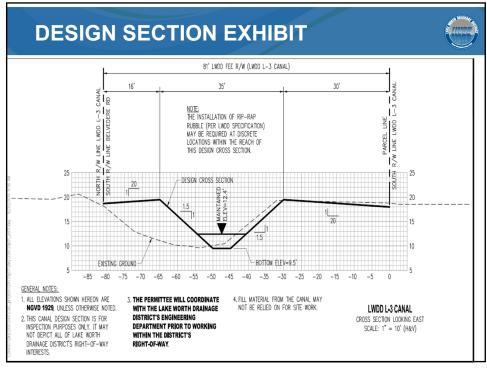

#### Parallel Guardrail within North Bank L-3 Canal, East of Jog Road, South of Belvedere Road Project # RW-23-0219