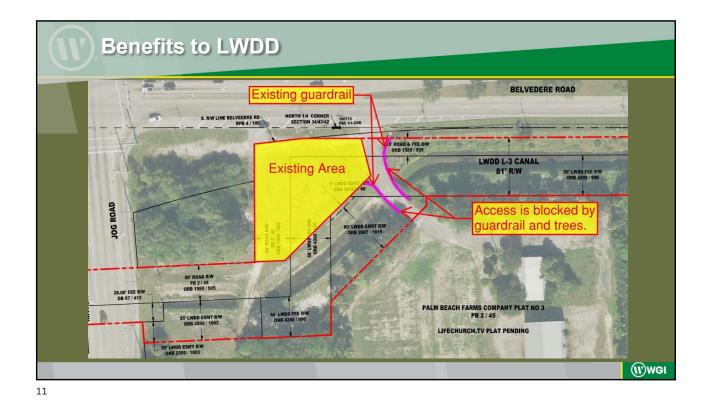

#### Benefits to LWDD

#### Reconstructed canal improves hydraulic performance.

| Bid Con       | nparison: 2022            | 2 to 2023               | Lake WORTH DRAINAGE DIST |
|---------------|---------------------------|-------------------------|--------------------------|
| Product       | SFWMD 2022 Bid (Gal)      | SFWMD 2023 Bid (Gal)    | Price<br>Difference      |
| Aquastrike    | \$66.75 (2.5)/Winfield    | \$76.75 (2.5)/Helena    | \$10.00                  |
| Aquathol K    | \$83.30 (30)/Winfield     | \$83.30 (30)/Helena     | \$0.00                   |
| Element 3A    | \$48.00 (2.5)/Nutrien     | \$38.00 (2.5)/Nutrien   | -\$10.00                 |
| Glyphosate *  | \$33.65 (2.5)/Summersill  | \$24.98 (2.5)/Red River | -\$8.67                  |
|               | * \$44.95 (2.5)/Red River |                         | -\$19.97                 |
| Hydrothol 191 | \$86.70 (2.5)/Nutrien     | \$86.70 (2.5)/Helena    | \$0.00                   |
| SonarQ        | \$36.06 (40)/Red River    | \$36.79 (40)/Red River  | \$0.73                   |
| Tribune       | \$65.55 (2.5)/Nutrien     | \$60.00 (2.5)/Helena    | -\$5.55                  |
| Triclopyr     | \$45.00 (2.5)/Red River   | \$38.00 (2.5)/Nutrien   | -\$7.00                  |