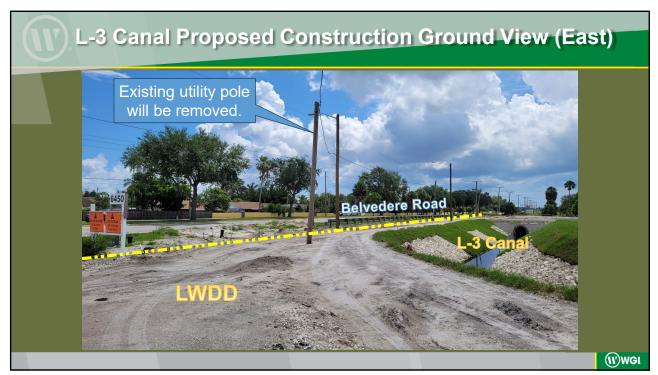

#### Parallel Guardrail within North Bank L-3 Canal, East of Jog Road, South of Belvedere Road Project # RW-23-0219

#### Benefits to LWDD

#### Reconstructed canal improves hydraulic performance.