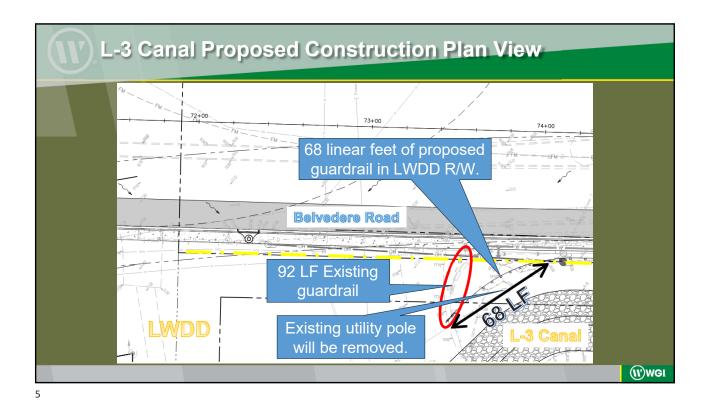

#### Parallel Guardrail within North Bank L-3 Canal, East of Jog Road, South of Belvedere Road Project # RW-23-0219

#### Benefits to LWDD

#### Reconstructed canal improves hydraulic performance.