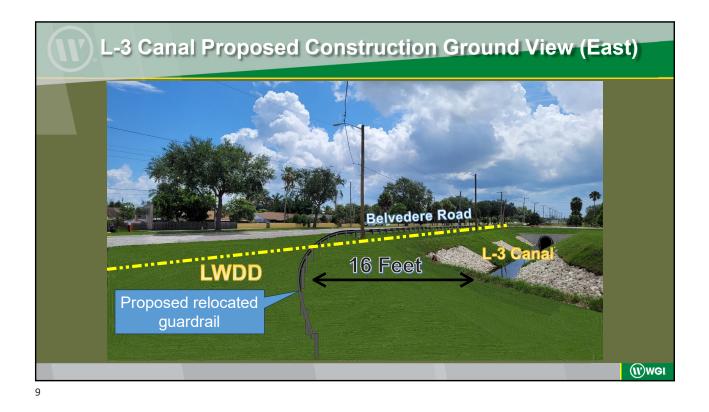

#### Parallel Guardrail within North Bank L-3 Canal, East of Jog Road, South of Belvedere Road Project # RW-23-0219