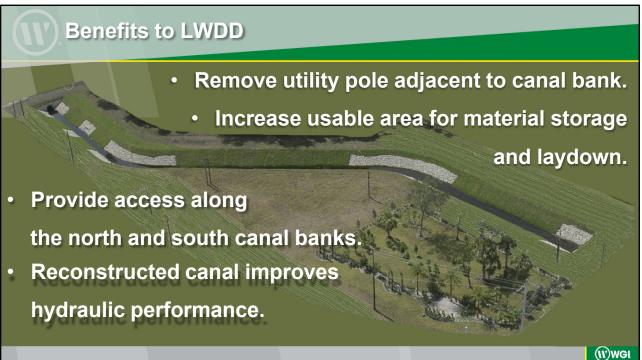

Lake Worth Drainage District Governing Board Meeting July 12, 2023 FINAL Meeting Materials

#### Parallel Guardrail within North Bank L-3 Canal, East of Jog Road, South of Belvedere Road Project # RW-23-0219



















































































#### Benefits to LWDD

#### Reconstructed canal improves hydraulic performance.





#### Benefits to LWDD

#### Reconstructed canal improves hydraulic performance.













| Bid Con       | nparison: 2022            | 2 to 2023               | Lake WORTH DRAINAGE DIST |
|---------------|---------------------------|-------------------------|--------------------------|
| Product       | SFWMD 2022 Bid (Gal)      | SFWMD 2023 Bid (Gal)    | Price<br>Difference      |
| Aquastrike    | \$66.75 (2.5)/Winfield    | \$76.75 (2.5)/Helena    | \$10.00                  |
| Aquathol K    | \$83.30 (30)/Winfield     | \$83.30 (30)/Helena     | \$0.00                   |
| Element 3A    | \$48.00 (2.5)/Nutrien     | \$38.00 (2.5)/Nutrien   | -\$10.00                 |
| Glyphosate *  | \$33.65 (2.5)/Summersill  | \$24.98 (2.5)/Red River | -\$8.67                  |
|               | * \$44.95 (2.5)/Red River |                         | -\$19.97                 |