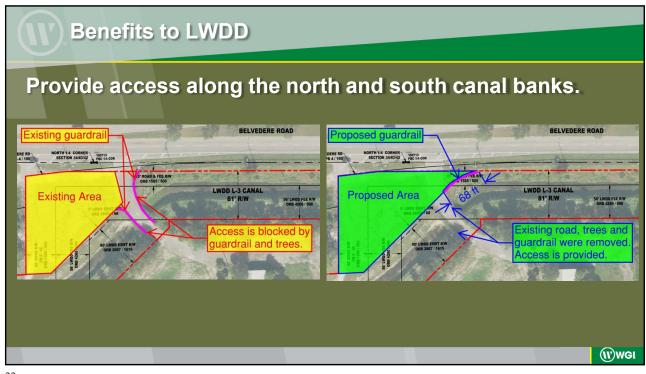

Lake Worth Drainage District Governing Board Meeting July 12, 2023 FINAL Meeting Materials

#### Parallel Guardrail within North Bank L-3 Canal, East of Jog Road, South of Belvedere Road Project # RW-23-0219



















































































#### Benefits to LWDD

#### Reconstructed canal improves hydraulic performance.





#### Benefits to LWDD

#### Reconstructed canal improves hydraulic performance.













| Bid Con       | nparison: 2022            | 2 to 2023               | Lake WORTH DRAINAGE DIST |
|---------------|---------------------------|-------------------------|--------------------------|
| Product       | SFWMD 2022 Bid (Gal)      | SFWMD 2023 Bid (Gal)    | Price<br>Difference      |
| Aquastrike    | \$66.75 (2.5)/Winfield    | \$76.75 (2.5)/Helena    | \$10.00                  |
| Aquathol K    | \$83.30 (30)/Winfield     | \$83.30 (30)/Helena     | \$0.00                   |
| Element 3A    | \$48.00 (2.5)/Nutrien     | \$38.00 (2.5)/Nutrien   | -\$10.00                 |
| Glyphosate *  | \$33.6