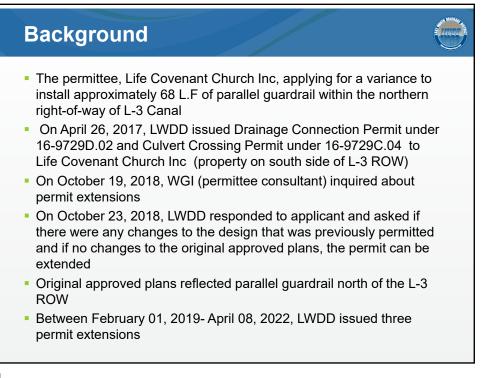

#### Parallel Guardrail within North Bank L-3 Canal, East of Jog Road, South of Belvedere Road Project # RW-23-0219