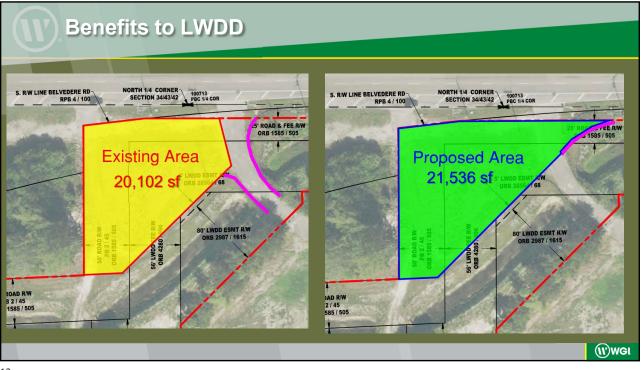

Lake Worth Drainage District Governing Board Meeting July 12, 2023 FINAL Meeting Materials

#### Parallel Guardrail within North Bank L-3 Canal, East of Jog Road, South of Belvedere Road Project # RW-23-0219



















































































#### Benefits to LWDD

#### Reconstructed canal improves hydraulic performance.





#### Benefits to LWDD

#### Reconstructed canal improves hydraulic performance.













| Bid Con       | nparison: 2022            | 2 to 2023               | Lake WORTH DRAINAGE DIST |
|---------------|---------------------------|-------------------------|--------------------------|
| Product       | SFWMD 2022 Bid (Gal)      | SFWMD 2023 Bid (Gal)    | Price<br>Difference      |
| Aquastrike    | \$66.75 (2.5)/Winfield    | \$76.75 (2.5)/Helena    | \$10.00                  |
| Aquathol K    | \$83.30 (30)/Winfield     | \$83.30 (30)/Helena     | \$0.00                   |
| Element 3A    | \$48.00 (2.5)/Nutrien     | \$38.00 (2.5)/Nutrien   | -\$10.00                 |
|