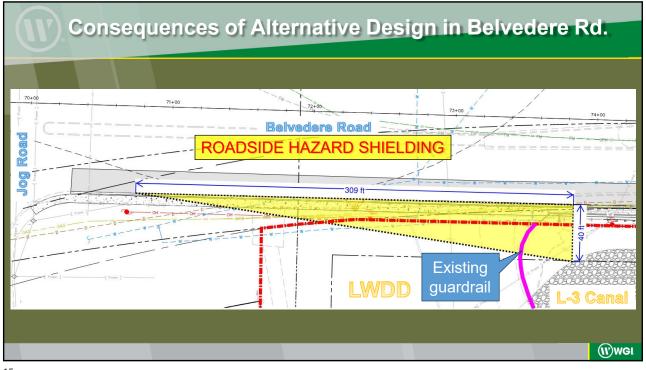

#### Parallel Guardrail within North Bank L-3 Canal, East of Jog Road, South of Belvedere Road Project # RW-23-0219