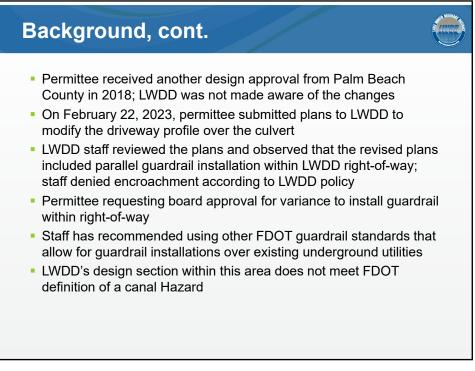

#### Parallel Guardrail within North Bank L-3 Canal, East of Jog Road, South of Belvedere Road Project # RW-23-0219