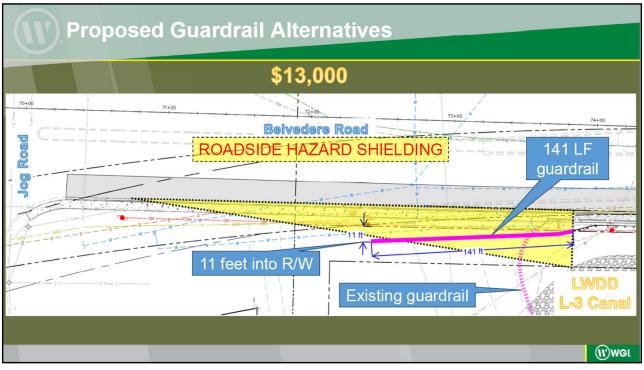

#### Parallel Guardrail within North Bank L-3 Canal, East of Jog Road, South of Belvedere Road Project # RW-23-0219