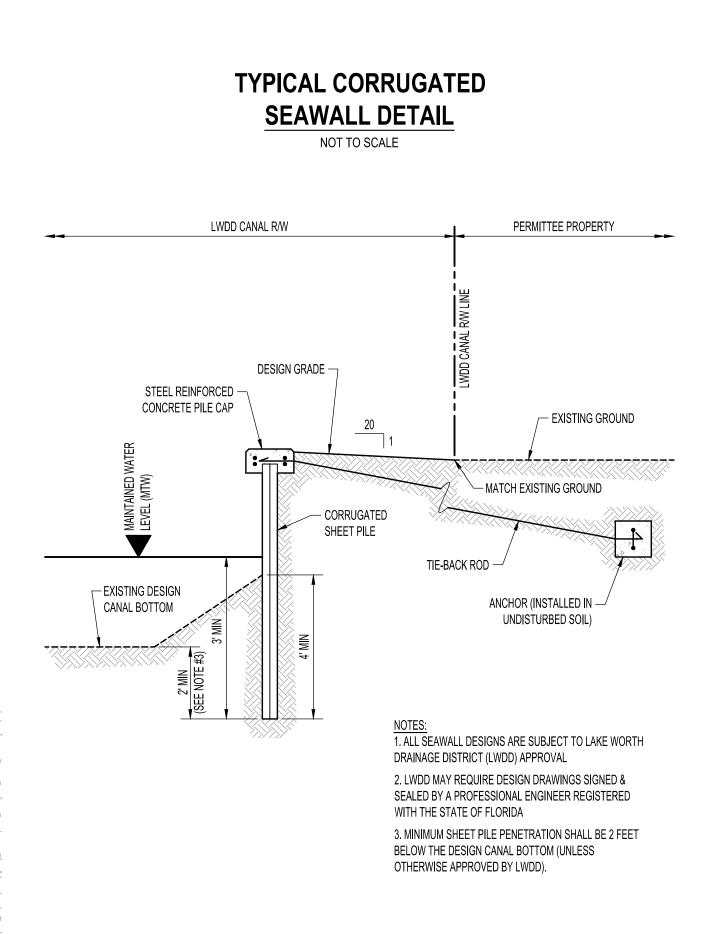

Anchor Point: If dock is to be built against a bulkhead or seawall, describe the manner of anchoring deck to the wall or bulkhead.

| FOR LWDD USE ONLY:   |                    |                            |  |
|----------------------|--------------------|----------------------------|--|
| tem No               | Canal:             | Date:                      |  |
| Deck Width:          | Deck Length:       | Canal Width:               |  |
| No. of Piles:        | Pile Type:         | Pile Condition:            |  |
| ecking Type:         | Decking Condition: | Decking Stability:         |  |
| w Member Clearance:  |                    |                            |  |
| ps/Ramp Type:        | Steps/Ran          | Steps/Ramp Condition:      |  |
| ps/Ramp Stability:   |                    |                            |  |
| awall Condition:     | Rip/Rap M          | Rip/Rap Material:          |  |
| stallation Approved: | Installatio        | Installation Not Approved: |  |