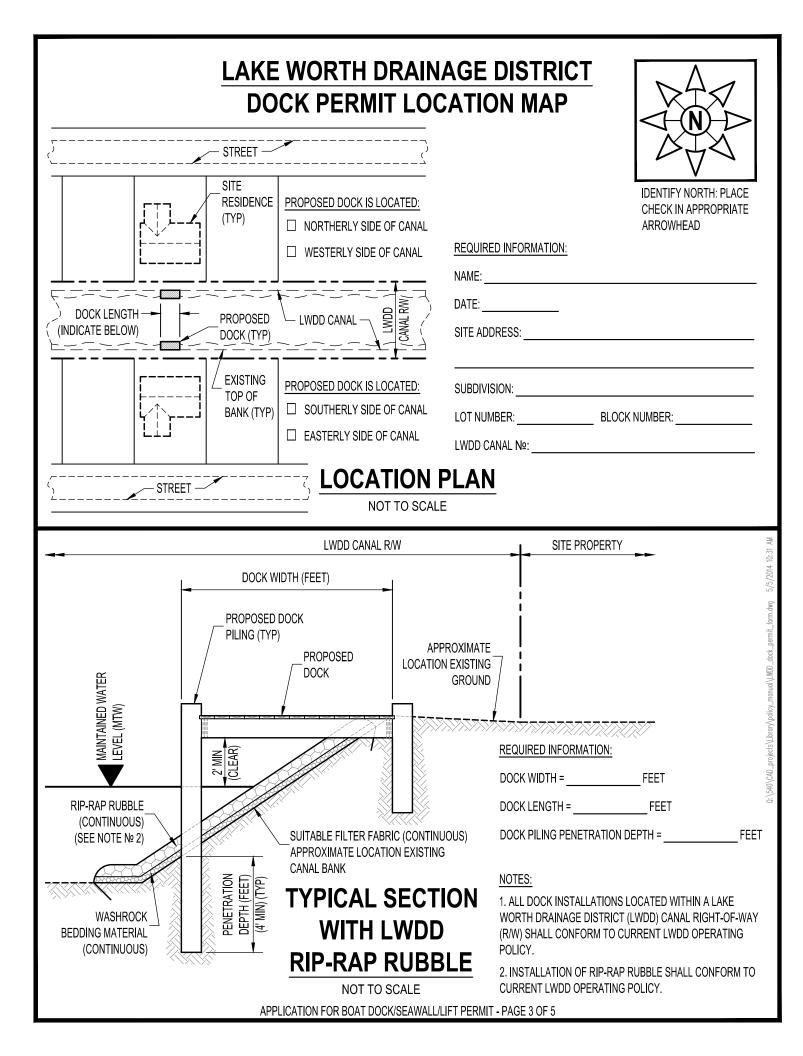

## APPLICATION FOR BOAT DOCK/SEAWALL/LIFT PERMIT

| Dock:   | Final dimensions will be                                                                                   | feet long by        | feet wide. |      |  |
|---------|------------------------------------------------------------------------------------------------------------|---------------------|------------|------|--|
| Piling: | Check type to be used: Wood                                                                                | l Concrete          | Steel      |      |  |
|         | How many will be used in your construction?                                                                |                     |            |      |  |
|         | What size will be used:                                                                                    | Diameter:           | inches     |      |  |
|         | ]                                                                                                          | Length:             | feet       |      |  |
|         | Depth of penetration of the fi                                                                             | ront piling will be |            | feet |  |
|         | Depth of penetration of the r                                                                              | ear piling will be  |            | feet |  |
| Deck:   | Check type to be used: Wood                                                                                | l Concrete          | Steel      |      |  |
|         | State size or dimensions:                                                                                  |                     |            |      |  |
|         | [Examples: 4" x 4" Pine, 4" H-Beam]<br>Dock low member height above average water surface (minimum 2 feet) |                     |            |      |  |
|         |                                                                                                            |                     |            |      |  |