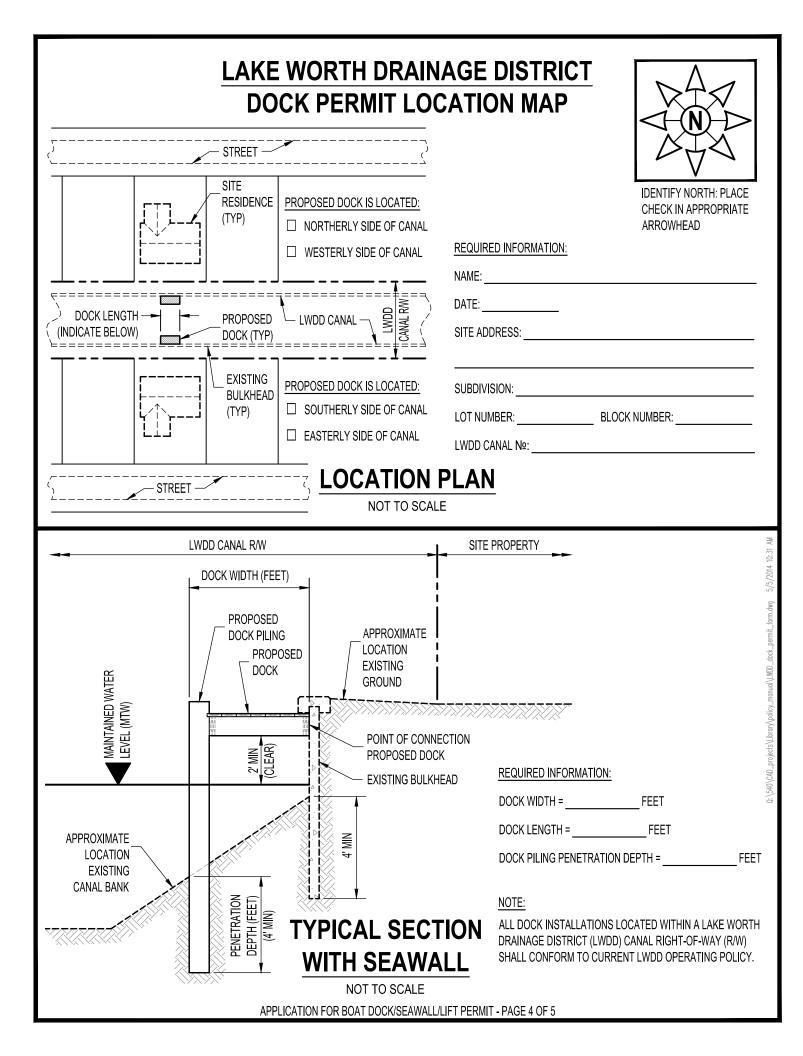

## APPLICATION FOR BOAT DOCK/SEAWALL/LIFT PERMIT

| Dock:   | Final dimensions will be                                                                                   | feet long by        | feet wide. |      |  |
|---------|------------------------------------------------------------------------------------------------------------|---------------------|------------|------|--|
| Piling: | Check type to be used: Wood                                                                                | l Concrete          | Steel      |      |  |
|         | How many will be used in your construction?                                                                |                     |            |      |  |
|         | What size will be used:                                                                                    | Diameter:           | inches     |      |  |
|         | ]                                                                                                          | Length:             | feet       |      |  |
|         | Depth of penetration of the fi                                                                             | ront piling will be |            | feet |  |
|         | Depth of penetration of the r                                                                              | ear piling will be  |            | feet |  |
| Deck:   | Check type to be used: Wood                                                                                | l Concrete          | Steel      |      |  |
|         | State size or dimensions:                                                                                  |                     |            |      |  |
|         | [Examples: 4" x 4" Pine, 4" H-Beam]<br>Dock low member height above average water surface (minimum 2 feet) |                     |            |      |  |
|         |                                                                                                            |                     |            |      |  |

Anchor Point: If dock is to be built against a bulkhead or seawall, describe the manner of anchoring deck to the wall or bulkhead.

| FOR LWDD USE ONLY:   |                    |                            |  |
|----------------------|--------------------|----------------------------|--|
| tem No               | Canal:             | Date:                      |  |
| Deck Width:          | Deck Length:       | Canal Width:               |  |
| No. of Piles:        | Pile Type:         | Pile Condition:            |  |
| ecking Type:         | Decking Condition: | Decking Stability:         |  |
| w Member Clearance:  |                    |                            |  |
| ps/Ramp Type:        | Steps/Ran          | Steps/Ramp Condition:      |  |
| ps/Ramp Stability:   |                    |                            |  |
| awall Condition:     | Rip/Rap M          | Rip/Rap Material:          |  |
| stallation Approved: | Installatio        | Installation Not Approved: |  |